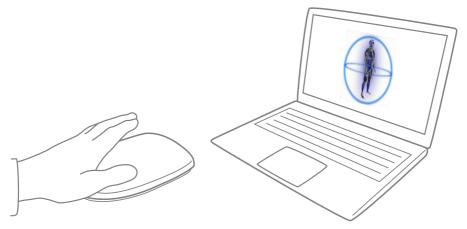

Step 2 - Navigate to the 'Add Client' screen.

Input the client's information on the Client Screen, then click Save.

**Step 3** - Ask your client to place their hand on the Scanner and click the 'Scan' button to begin scanning the Human body-field.

Ensure that the client keeps their hand on the scanner until the scan is complete.

**Step 4** - The client's scan is now complete and the ER screen will be displayed.

To perfect your scanning technique view the videos and webinars on the Quantum Health training site www.quantumhealthtraining.com