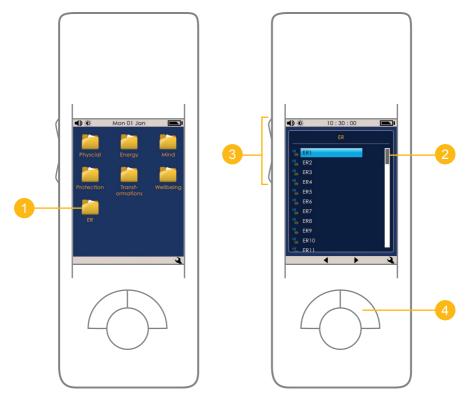

# ER's on the NES miHealth

### **Selecting an ER Function**

With the miHealth switched on -

Touch the ER folder on the Home screen using your finger or the stylus provided.

The next screen will display all ER functions.

- 2 Use the scroll bar on the right to look through the ER functions by dragging the gray bar up and down.
- 3 You can also scroll through the functions using the 'Side Buttons'.

To select an ER, highlight your desired function by touching it.

4 To proceed to the Run screen, press the 'Forward Button'.