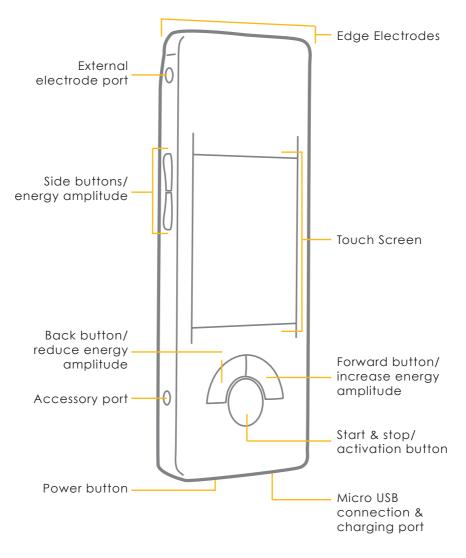

### Get to know your NES miHealth

Front View

Rear View

### Inserting battery and turning on for the first time

Locate the battery compartment on the back of the NES miHealth and carefully slide it out.

Next, plug in miHealth battery as shown above.

Replace the battery compartment, then press the Power button to turn on your miHealth.

If the charge level is low, plug in your miHealth, using the cable provided, and charge for 3 hours.

Once your miHealth is on, you must calibrate the electrodes.

Press the Settings icon ▲ found on the bottom right of the screen.

Press Calibrate Electrodes, and follow the instructions on screen.

### **Selecting an ER Function**

With the miHealth switched on -

Touch the ER folder on the Home screen using your finger or the stylus provided.

The next screen will display all ER functions.

- 2 Use the scroll bar on the right to look through the ER functions by dragging the gray bar up and down.
- 3 You can also scroll through the functions using the 'Side Buttons'.

To select an ER, highlight your desired function by touching it.

4 To proceed to the Run screen, press the 'Forward Button'.