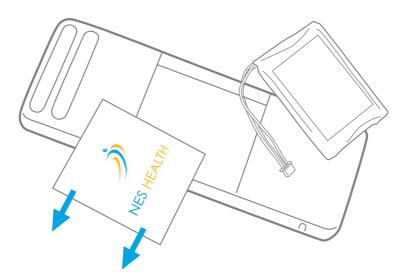

### Inserting battery and turning on for the first time

Locate the battery compartment on the back of the NES miHealth and carefully slide it out.

Next, plug in miHealth battery as shown above.

Replace the battery compartment, then press the Power button to turn on your miHealth.