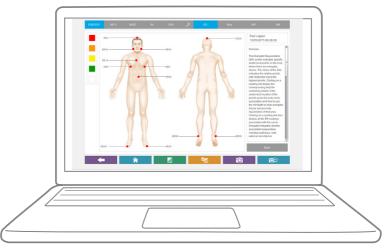

Ensure that the client keeps their hand on the scanner until the scan is complete.

**Step 4** - The client's scan is now complete and the ER screen will be displayed.

To perfect your scanning technique view the videos and webinars on the Quantum Health training site www.quantumhealthtraining.com

### Reassess

**Step 1** - Use ProVision to assess or re-assess the flow of energy and information in the body-field and to highlight distortions and imbalances.