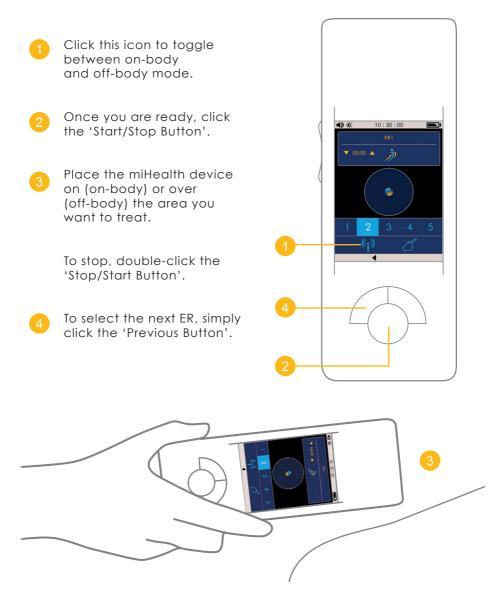

te.



**Step 4** - The client's scan is now complete and the ER screen will be displayed.

To perfect your scanning technique view the videos and webinars on the Quantum Health training site www.quantumhealthtraining.com

# ER's on the NES miHealth

### **Selecting an ER Function**



With the miHealth switched on -

Touch the ER folder on the Home screen using your finger or the stylus provided.

The next screen will display all ER functions.

- 2 Use the scroll bar on the right to look through the ER functions by dragging the gray bar up and down.
- 3 You can also scroll through the functions using the 'Side Buttons'.

To select an ER, highlight your desired function by touching it.

4 To proceed to the Run screen, press the 'Forward Button'.

### **Run Screen - Using an ER Function**



### **REMINDER...** Get training! Sign up to the next training event in your region.

# The Clinic in the Box

### Reassess



**Step 1** - Use ProVision to assess or re-assess the flow of energy and information in the body-field and to highlight distortions and imbalances.

### Rejuvenate

**Step 2** - Use the NES miHealth to rejuvenate the body's energy flow through releasing any energy blockages or trigger points.



# Re-imprint

**Step 3** - Re-imprint the body-field back towards its original blueprint by providing the recommended protocol of Infoceuticals.

# **NES Portal**

### Ordering Infoceuticals on the NES Portal

Enter the following address into a web browser eg. Google Chrome.

### www.neshealth.com/portal

Input your email address and password in the login box provided, th