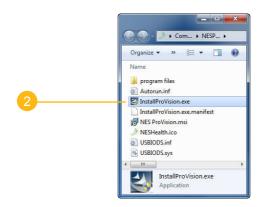

Double click on the file named 'InstallProVision'.

Proceed through the installation process. This may take a few minutes.

Double-click the 'NES ProVision' icon on your desktop to launch ProVision.

| License Key License Number: Unlock Online Expiry Date: Manual Unlock Cancel |        |
|-----------------------------------------------------------------------------|--------|
|                                                                             | $\geq$ |