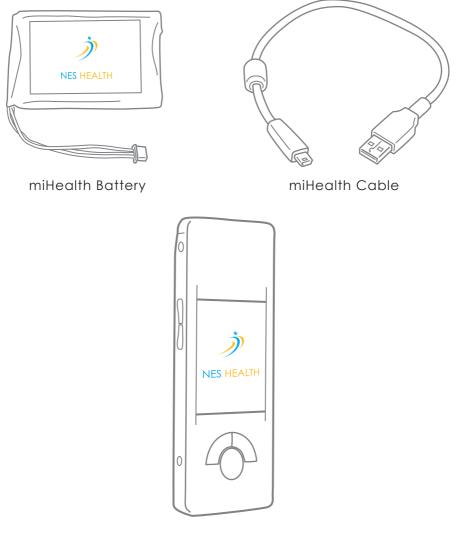

### Get to know your NES miHealth

Front View

Rear View

### Inserting battery and turning on for the first time

Locate the battery compartment on the back of the NES miHealth and carefully slide it out.

Next, plug in miHealth battery as shown above.

Replace the battery compartment, then press the Power button to turn on your miHealth.

If the charge level is low, plug in your miHealth, using the cable provided, and charge for 3 hours.

Once your miHealth is on, you must calibrate the electrodes.

Press the Settings icon ▲ found on the bottom right of the screen.