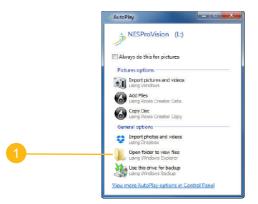

### Installing the NES ProVision Software

**Step 1** - Plug your NES ProVision installation USB key into your computer/laptop and connect to the internet.

**Step 2** - With the installation USB key inserted, your computer should automatically display the menu shown above.

Click 'Open folder to view files'

If the menu doesn't automatically show, click the Start menu then Computer (or My Computer), double-click on the USB drive labeled 'NESProVision' or 'NES Health'.

Step 3 - In the folder that opens,