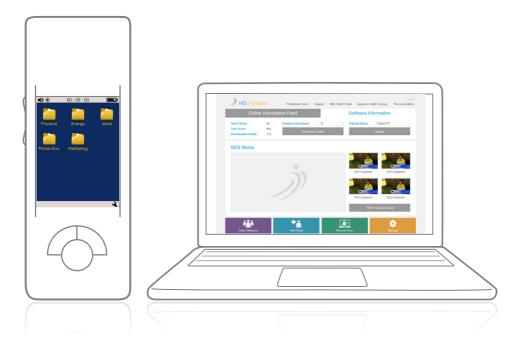

### **Selecting an ER Function**

With the miHealth switched on -

Touch the ER folder on the Home screen using your finger or the stylus provided.

The next screen will display all ER functions.

- 2 Use the scroll bar on the right to look through the ER functions by dragging the gray bar up and down.
- 3 You can also scroll through the functions using the 'Side Buttons'.

To select an ER, highlight your desired function by touching it.

4 To proceed to the Run screen, press the 'Forward Button'.

# **NES Portal**

### Ordering Infoceuticals on the NES Portal

Enter the following address into a web browser eg. Google Chrome.

### www.neshealth.com/portal

Input your email address and password in the login box provided, then click the 'LOG IN' button.

> If you have forgotten your password, click on the 'Click here to reset your password' link and follow the instructions to reset your password.

You will be presented with your Home page (as seen above).

Click on the 'Shop' button to view all items in the shop.

The next screen will display the Product Categories. Here you will be able to add CDs, DVDs, books etc. to your basket.

To order Infoceuticals, click the 'Infoceuticals' button.

| Infoceuticals     Infoceuticals     Infoceuticals     Infoceuticals     Infoceuticals     Infoceutical     Infoceutical  | CHECKOUT  |
|---------------------------------------------------------------------------------------------------------------------------------------------------------------------------------------------------------------------------------------------------------------------------------------------------------------------------------------------------------------------------------------------------------------------------------------------------------------------------------------------------------------------------------------------------------------------------------------------------------------------------------------------------------------------------------------------------------------------------------------------------------------------------------------------------------------------------------------------------------------------------------------------------------------------------------------------------------------------------------------------------------------------------------------------------------------------------------------------------------------------------------------------------------------------------------------------------------------------------------------------------------------------------------------------------------------------------------------------------------------------------------------------------------------------------------------------------------------------------------------------------------------------------------------------------------------------------------------------------------------------------------------------------------------------------------------------------------------------------------------------------------------------------------------------------------------------------------------------------------------------------------------------------------------------------------------------------------------------------------------------------------------------------------------------------------------------------------------------------------------------------|-----------|
| Process     Product     Description     Price       Product     Description     Price       Phone     Product     Description     Price       Product     Description     Price       Phocentical     Big Field Algorer     £600 (or tax)       EMmbership     Price     Price       Phocentical     Endpried Name     Endpried Name       ED Infocutical     Endpried Direc     Endpried Name       ED Infocutical     Endpried Direc     Endpried Direc       ED Infocutical     End                                                                                                                                                                                                                                                                                                                                                                                                                                                                                                                                                                                                                                                                                                                                                                                                                                                                                                                | (8 items) |
| A Home     Since Peter Fisser's recolubinary discovery of the human body-field (HS); NS Health     has seponted many pools in addressing tables and concerns relating to their health and     were being     Product     Product     Partice     Product     Perior     Prince.     P |           |
| Infoceuticals     Infoceuticals     Infoceuticals     Infoceuticals     Infoceuticals     Infoceutical     Infoceutical  |           |
| Nome     Infoceuticals     Image: Stree Peter Faser's workdowary d/scowery of the human body-field (HSP), MSS Health, hus seponted many people in addressing issues and concerns relating to their health and weit-being     Image: Stree Peter Faser's workdowary d/scowery of the human body-field (HSP), MSS Health, hus seponted many people in addressing issues and concerns relating to their health and weit-being     Image: Stree Peter Faser's workdowary d/scowery of the human body-field (HSP), MSS Health, hus seponted many people in addressing issues and concerns relating to their health and weit-being     Image: Stree Peter Faser's workdowary d/scowery of the human body-field (HSP), MSS Health, hus seponted many people in addressing issues and concerns relating to their health and weit-being     Image: Stree Peter Faser's workdowary d/scowery of the human body-field (HSP), MSS Health, hus seponted many people in addressing issues and concerns relating to their health and weit-being     Image: Stree Peter Faser's workdowary d/scowery of the human body-field (HSP), MSS Health, hus seponted many people in addressing issues and concerns relating to their health and weit-being     Image: Stree Peter Faser's workdowary of the human body-field (HSP), MSS Health, hus seponted many people in addressing issues and concerns relating to their health and the stree Peter Faser's workdowary of the human body-field (HSP), MSS Health, hus seponted many people in addressing issues and concerns relating to their health and the stree Peter Faser's workdowary of the human body-field (HSP), MSS Health, hus seponted many people in addressing issues and concerns relating to their health and the stree Peter Faser (HSP) issues and the stree Peter (HSP) issues an                                                                                     | CHECKOUT  |
| Infoceutical     Informatical     I | CHECKOUT  |
| Flore     Stoce Peter Fraser's evolutionary documenty of the Inneas body-Held (Hild), HES Health<br>has supported many people in addressing issues and concerns relating to their health and<br>well-being     Product     Description     Price       FM methering     Fonduct     Big Field Aligner     £500 (m tait)     Image: Concerns relating to their health and<br>well-being       FM methering     Fonduct     Big Field Aligner     £500 (m tait)     Image: Concerns relating to their health and<br>set information       FM methering     Big Field Aligner     £500 (m tait)     Image: Concerns relating to their health and<br>set information       EDI Informatical     Emergicit Ohner 1     £500 (m tait)     Image: Concerns relating to their health and<br>set informatical       EDI Informatical     Emergicit Ohner 3     £500 (m tait)     Image: Concerns relating to their health and<br>set informatical       EDI Informatical     Emergicit Ohner 3     £500 (m tait)     Image: Concerns relating to their health and<br>set informatical       EDI Informatical     Emergicit Ohner 3     £500 (m tait)     Image: Concerns relating to their health and<br>set informatical       EDI Informatical     Emergicit Ohner 3     £500 (m tait)     Image: Concerns relating to their health and<br>set informatical       EDI Informatical     Emergicit Ohner 4     £500 (m tait)     Image: Concerns relating to their health and<br>set informatical                                                                                                                                                                                                                                                                                                                                                                                                                                                                                                                                                                                                                                  | CHECKOUT  |
| Shop         Product         Description         Price           Membership         Froduct         Bg Field Aligner         £6.00 (m tat)         Image: Compare the second aligned a                                                                                                            | _         |
| Shop         well-being           Phoduct         Description         Price           EA         Monourcial         Big Field Aligner         £5.00 (on tax)         Image: Comparison of tax           EA         Monourcial         Big Field Aligner         £5.00 (on tax)         Image: Comparison of tax         Image: Comparison of tax           EX         Infocuntical         Enotional Stress Release         £5.00 (on tax)         Image: Comparison of tax                                                                                                                                                                                                                                                                                                                                                                                                                                                                                                                                                                                |           |
| Product         Description         Price           BFA Infocuntical         Big Field Aligner         £600 (inclus)         Image: Comparison of the Co                                                                                          |           |
| BFA Infocentical     Big Field Aligner     £6.00 (ex tax)       PL Infocentical     Polarity     £6.00 (ex tax)       ESR Infocentical     Enrolinal Stress Release     £6.00 (ex tax)       EOI Infocentical     Enrolinal Stress Release     £6.00 (ex tax)       EOI Infocentical     Enregretic Driver 1     £6.00 (ex tax)       ED2 Infocentical     Enregretic Driver 2     £6.00 (ex tax)       ED3 Infocentical     Enregretic Driver 3     £6.00 (ex tax)       ED4 Infocentical     Enregretic Driver 4     £6.00 (ex tax)                                                                                                                                                                                                                                                                                                                                                                                                                                                                                                                                                                                                                                                                                                                                                                                                                                                                                                                                                                                                                                                                                                                                                                                                                                                                                                                                                                                                                                                                                                                                                                                     |           |
| ESR htdocustical Emotorial Stress Release EA.00 (or tax)<br>ED1 htdocustical Enroped: Dhiver 1 EA.00 (or tax)<br>ED2 htdocustical Enroped: Dhiver 2 EA.00 (or tax)<br>ED2 htdocustical Enroped: Dhiver 3 EA.00 (or tax)<br>ED3 htdocustical Enroped: Dhiver 4 EA.00 (or tax)                                                                                                                                                                                                                                                                                                                                                                                                                                                                                                                                                                                                                                                                                                                                                                                                                                                                                                                                                                                                                                                                                                                                                                                                                                                                                                                                                                                                                                                                                                                                                                                                                                                                                                                                                                                                                                              | TO BASKET |
| EDI Infoceutical Energetic Driver 1 (£4.00 (nr. tax))<br>ED2 Infoceutical Energetic Driver 2 (£6.00 (nr. tax))<br>ED3 Infoceutical Energetic Driver 3 (£6.00 (nr. tax))<br>ED4 Infoceutical Energetic Driver 4 (£6.00 (nr. tax))                                                                                                                                                                                                                                                                                                                                                                                                                                                                                                                                                                                                                                                                                                                                                                                                                                                                                                                                                                                                                                                                                                                                                                                                                                                                                                                                                                                                                                                                                                                                                                                                                                                                                                                                                                                                                                                                                          | TO BASKET |
| ED2 Infocestrical Energetic Driver 2 (£400 (or. tax))<br>ED3 Infocestrical Energetic Driver 3 (£500 (or. tax))<br>ED4 Infocestrical Energetic Driver 4 (£500 (or. tax))                                                                                                                                                                                                                                                                                                                                                                                                                                                                                                                                                                                                                                                                                                                                                                                                                                                                                                                                                                                                                                                                                                                                                                                                                                                                                                                                                                                                                                                                                                                                                                                                                                                                                                                                                                                                                                                                                                                                                   | TO BASKET |
| ED3 Infocesuical Energetic Driver 3 £5.00 (or tax)<br>ED4 Infocesuical Energetic Driver 4 £5.00 (or tax)                                                                                                                                                                                                                                                                                                                                                                                                                                                                                                                                                                                                                                                                                                                                                                                                                                                                                                                                                                                                                                                                                                                                                                                                                                                                                                                                                                                                                                                                                                                                                                                                                                                                                                                                                                                                                                                                                                                                                                                                                  | TO BASKET |
| ED4 Infoceutical Energetic Driver 4 £6.00 (ex. tax)                                                                                                                                                                                                                                                                                                                                                                                                                                                                                                                                                                                                                                                                                                                                                                                                                                                                                                                                                                                                                                                                                                                                                                                                                                                                                                                                                                                                                                                                                                                                                                                                                                                                                                                                                                                                                                                                                                                                                                                                                                                                       | TO BASKET |
|                                                                                                                                                                                                                                                                                                                                                                                                                                                                                                                                                                                                                                                                                                                                                                                                                                                                                                                                                                                                                                                                                                                                                                                                                                                                                                                                                                                                                                                                                                                                                                                                                                                                                                                                                                                                                                                                                                                                                                                                                                                                                                                           | TO BASKET |
| EDS Infoceutical Energetic Driver 5 £6.00 (ex. tax) - 1 + 10                                                                                                                                                                                                                                                                                                                                                                                                                                                                                                                                                                                                                                                                                                                                                                                                                                                                                                                                                                                                                                                                                                                                                                                                                                                                                                                                                                                                                                                                                                                                                                                                                                                                                                                                                                                                                                                                                                                                                                                                                                                              | TO BASKET |
|                                                                                                                                                                                                                                                                                                                                                                                                                                                                                                                                                                                                                                                                                                                                                                                                                                                                                                                                                                                                                                                                                                                                                                                                                                                                                                                                                                                                                                                                                                                                                                                                                                                                                                                                                                                                                                                                                                                                                                                                                                                                                                                           | TO BASKET |
| ED6 infoceutical Energetic Driver 6 £6.00 (ex tax)                                                                                                                                                                                                                                                                                                                                                                                                                                                                                                                                                                                                                                                                                                                                                                                                                                                                                                                                                                                                                                                                                                                                                                                                                                                                                                                                                                                                                                                                                                                                                                                                                                                                                                                                                                                                                                                                                                                                                                                                                                                                        | TO BASKET |
| ED7 Infoceutical Energetic Driver 7 £6.00 (ex tax)                                                                                                                                                                                                                                                                                                                                                                                                                                                                                                                                                                                                                                                                                                                                                                                                                                                                                                                                                                                                                                                                                                                                                                                                                                                                                                                                                                                                                                                                                                                                                                                                                                                                                                                                                                                                                                                                                                                                                                                                                                                                        | TO BASKET |
| EDB Infoceutical Energetic Driver 8 £6.00 (ex tax)                                                                                                                                                                                                                                                                                                                                                                                                                                                                                                                                                                                                                                                                                                                                                                                                                                                                                                                                                                                                                                                                                                                                                                                                                                                                                                                                                                                                                                                                                                                                                                                                                                                                                                                                                                                                                                                                                                                                                                                                                                                                        | TO BASKET |
| ED9 Infoceutical Energetic Driver 9 £6.00 (ex tax)                                                                                                                                                                                                                                                                                                                                                                                                                                                                                                                                                                                                                                                                                                                                                                                                                                                                                                                                                                                                                                                                                                                                                                                                                                                                                                                                                                                                                                                                                                                                                                                                                                                                                                                                                                                                                                                                                                                                                                                                                                                                        | TO BASKET |
| ED10 Infoceutical Energetic Driver 10 £6.00 (ex. tax)                                                                                                                                                                                                                                                                                                                                                                                                                                                                                                                                                                                                                                                                                                                                                                                                                                                                                                                                                                                                                                                                                                                                                                                                                                                                                                                                                                                                                                                                                                                                                                                                                                                                                                                                                                                                                                                                                                                                                                                                                                                                     | TO BASKET |
| k Your Account ED11 Infoceutical Energetic Driver 11 £6.00 (ex. tax)                                                                                                                                                                                                                                                                                                                                                                                                                                                                                                                                                                                                                                                                                                                                                                                                                                                                                                                                                                                                                                                                                                                                                                                                                                                                                                                                                                                                                                                                                                                                                                                                                                                                                                                                                                                                                                                                                                                                                                                                                                                      | TO BASKET |
| ED12 Infoceutical Energetic Driver 12 £6.00 (ex tax)                                                                                                                                                                                                                                                                                                                                                                                                                                                                                                                                                                                                                                                                                                                                                                                                                                                                                                                                                                                                                                                                                                                                                                                                                                                                                                                                                                                                                                                                                                                                                                                                                                                                                                                                                                                                                                                                                                                                                                                                                                                                      | 10.010101 |
| ED13 Infoceutical Energetic Driver 13 £6.00 (ex. tax)                                                                                                                                                                                                                                                                                                                                                                                                                                                                                                                                                                                                                                                                                                                                                                                                                                                                                                                                                                                                                                                                                                                                                                                                                                                                                                                                                                                                                                                                                                                                                                                                                                                                                                                                                                                                                                                                                                                                                                                                                                                                     | TO BASKET |
| Open "http://portal.neshealincom/Shop/Esket" in a new tab                                                                                                                                                                                                                                                                                                                                                                                                                                                                                                                                                                                                                                                                                                                                                                                                                                                                                                                                                                                                                                                                                                                                                                                                                                                                                                                                                                                                                                                                                                                                                                                                                                                                                                                                                                                                                                                                                                                                                                                                                                                                 |           |