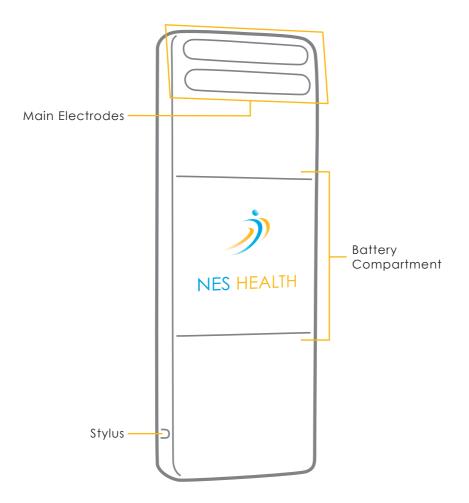

### Get to know your NES miHealth

Front View

Rear View

### Inserting battery and turning on for the first time

Locate the battery compartment on the back of the NES miHealth and carefully slide it out.

Next, plug in miHealth battery as shown above.

Replace the battery compartment, then press the Power button to turn on your miHealth.