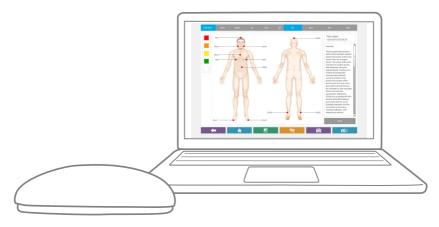

### Reassess

**Step 1** - Use ProVision to assess or re-assess the flow of energy and information in the body-field and to highlight distortions and imbalances.

### Rejuvenate

**Step 2** - Use the NES miHealth to rejuvenate the body's energy flow through releasing any energy blockages or trigger points.

# Re-imprint

**Step 3** - Re-imprint the body-field back towards its original blueprint by providing the recommended protocol of Infoceuticals.