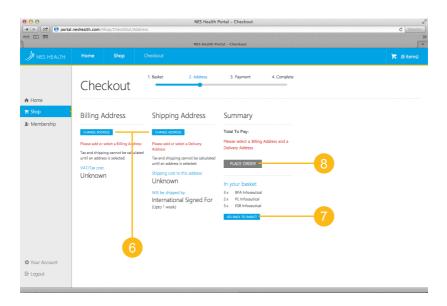

### Ordering Infoceuticals on the NES Portal

Enter the following address into a web browser eg. Google Chrome.

### www.neshealth.com/portal

Input your email address and password in the login box provided, then click the 'LOG IN' button.

> If you have forgotten your password, click on the 'Click here to reset your password' link and follow the instructions to reset your password.

You will be presented with your Home page (as seen above).

Click on the 'Shop' button to view all items in the shop.

The next screen will display the Product Categories. Here you will be able to add CDs, DVDs, books etc. to your basket.

To order Infoceuticals, click the 'Infoceuticals' button.

| Infoceuticals     Infoceuticals     Infoceuticals     Infoceuticals     Infoceuticals     Infoceutical     Infoceutical  | CHECKOUT  |
|---------------------------------------------------------------------------------------------------------------------------------------------------------------------------------------------------------------------------------------------------------------------------------------------------------------------------------------------------------------------------------------------------------------------------------------------------------------------------------------------------------------------------------------------------------------------------------------------------------------------------------------------------------------------------------------------------------------------------------------------------------------------------------------------------------------------------------------------------------------------------------------------------------------------------------------------------------------------------------------------------------------------------------------------------------------------------------------------------------------------------------------------------------------------------------------------------------------------------------------------------------------------------------------------------------------------------------------------------------------------------------------------------------------------------------------------------------------------------------------------------------------------------------------------------------------------------------------------------------------------------------------------------------------------------------------------------------------------------------------------------------------------------------------------------------------------------------------------------------------------------------------------------------------------------------------------------------------------------------------------------------------------------------------------------------------------------------------------------------------------------|-----------|
| Process     Product     Description     Price       Product     Description     Price       Phone     Product     Description     Price       Product     Description     Price       Phocentical     Big Field Algorer     £600 (or tax)       EMmbership     Price     Price       Phocentical     Endpried Name     Endpried Name       ED Infocutical     Endpried Direc     Endpried Name       ED Infocutical     Endpried Direc     Endpried Direc       ED Infocutical     End                                                                                                                                                                                                                                                                                                                                                                                                                                                                                                                                                                                                                                                                                                                                                                                                                                                                                                                | (8 items) |
| A Home     Since Peter Fisser's recolubinary discovery of the human body-field (HS); NS Health     has seponted many pools in addressing tables and concerns relating to their health and     were being     Product     Product     Partice     Product     Perior     Prince.     P |           |
| Infoceuticals     Infoceuticals     Infoceuticals     Infoceuticals     Infoceuticals     Infoceutical     Infoceutical  |           |
| Nome     Infoceuticals     Image: Stree Peter Faser's workdowary d/scowery of the human body-field (HSP), MSS Health, hus seponted many people in addressing issues and concerns relating to their health and weit-being     Image: Stree Peter Faser's workdowary d/scowery of the human body-field (HSP), MSS Health, hus seponted many people in addressing issues and concerns relating to their health and weit-being     Image: Stree Peter Faser's workdowary d/scowery of the human body-field (HSP), MSS Health, hus seponted many people in addressing issues and concerns relating to their health and weit-being     Image: Stree Peter Faser's workdowary d/scowery of the human body-field (HSP), MSS Health, hus seponted many people in addressing issues and concerns relating to their health and weit-being     Image: Stree Peter Faser's workdowary d/scowery of the human body-field (HSP), MSS Health, hus seponted many people in addressing issues and concerns relating to their health and weit-being     Image: Stree Peter Faser's workdowary d/scowery of the human body-field (HSP), MSS Health, hus seponted many people in addressing issues and concerns relating to their health and weit-being     Image: Stree Peter Faser's workdowary of the human body-field (HSP), MSS Health, hus seponted many people in addressing issues and concerns relating to their health and the stree Peter Faser's workdowary of the human body-field (HSP), MSS Health, hus seponted many people in addressing issues and concerns relating to their health and the stree Peter Faser's workdowary of the human body-field (HSP), MSS Health, hus seponted many people in addressing issues and concerns relating to their health and the stree Peter Faser (HSP) issues and the stree Peter (HSP) issues an                                                                                     | CHECKOUT  |
| Infoceutical     Informatical     I | CHECKOUT  |
| Flore     Stoce Peter Fraser's evolutionary documenty of the Inneas body-Held (Hild), HES Health<br>has supported many people in addressing issues and concerns relating to their health and<br>well-being     Product     Description     Price       FM methering     Fonduct     Big Field Aligner     £500 (m tait)     Image: Concerns relating to their health and<br>well-being       FM methering     Fonduct     Big Field Aligner     £500 (m tait)     Image: Concerns relating to their health and<br>set information       FM methering     Big Field Aligner     £500 (m tait)     Image: Concerns relating to their health and<br>set information       EDI Informatical     Emergicit Ohner 1     £500 (m tait)     Image: Concerns relating to their health and<br>set informatical       EDI Informatical     Emergicit Ohner 3     £500 (m tait)     Image: Concerns relating to their health and<br>set informatical       EDI Informatical     Emergicit Ohner 3     £500 (m tait)     Image: Concerns relating to their health and<br>set informatical       EDI Informatical     Emergicit Ohner 3     £500 (m tait)     Image: Concerns relating to their health and<br>set informatical       EDI Informatical     Emergicit Ohner 3     £500 (m tait)     Image: Concerns relating to their health and<br>set informatical       EDI Informatical     Emergicit Ohner 4     £500 (m tait)     Image: Concerns relating to their health and<br>set informatical                                                                                                                                                                                                                                                                                                                                                                                                                                                                                                                                                                                                                                  | CHECKOUT  |
| Shop         Product         Description         Price           Membership         Froduct         Bg Field Aligner         £6.00 (m tat)         Image: Compare the second aligned a                                                                                                            | _         |
| Shop         well-being           Phoduct         Description         Price           EA         Monourcial         Big Field Aligner         £5.00 (on tax)         Image: Comparison of tax           EA         Monourcial         Big Field Aligner         £5.00 (on tax)         Image: Comparison of tax         Image: Comparison of tax           EX         Infocuntical         Enotional Stress Release         £5.00 (on tax)         Image: Comparison of tax                                                                                                                                                                                                                                                                                                                                                                                                                                                                                                                                                                                |           |
| Product         Description         Price           BFA Infocuntical         Big Field Aligner         £600 (inclus)         Image: Comparison of the Co                                                                                          |           |
| BFA Infocentical     Big Field Aligner     £6.00 (ex tax)       PL Infocentical     Polarity     £6.00 (ex tax)       ESR Infocentical     Enrolinal Stress Release     £6.00 (ex tax)       EOI Infocentical     Enrolinal Stress Release     £6.00 (ex tax)       EOI Infocentical     Enregretic Driver 1     £6.00 (ex tax)       ED2 Infocentical     Enregretic Driver 2     £6.00 (ex tax)       ED3 Infocentical     Enregretic Driver 3     £6.00 (ex tax)       ED4 Infocentical     Enregretic Driver 4     £6.00 (ex tax)                                                                                                                                                                                                                                                                                                                                                                                                                                                                                                                                                                                                                                                                                                                                                                                                                                                                                                                                                                                                                                                                                                                                                                                                                                                                                                                                                                                                                                                                                                                                                                                     |           |
| ESR htdocustical Emotorial Stress Release EA.00 (or tax)<br>ED1 htdocustical Enroped: Dhiver 1 EA.00 (or tax)<br>ED2 htdocustical Enroped: Dhiver 2 EA.00 (or tax)<br>ED2 htdocustical Enroped: Dhiver 3 EA.00 (or tax)<br>ED3 htdocustical Enroped: Dhiver 4 EA.00 (or tax)                                                                                                                                                                                                                                                                                                                                                                                                                                                                                                                                                                                                                                                                                                                                                                                                                                                                                                                                                                                                                                                                                                                                                                                                                                                                                                                                                                                                                                                                                                                                                                                                                                                                                                                                                                                                                                              | TO BASKET |
| EDI Infoceutical Energetic Driver 1 (£4.00 (nr. tax))<br>ED2 Infoceutical Energetic Driver 2 (£6.00 (nr. tax))<br>ED3 Infoceutical Energetic Driver 3 (£6.00 (nr. tax))<br>ED4 Infoceutical Energetic Driver 4 (£6.00 (nr. tax))                                                                                                                                                                                                                                                                                                                                                                                                                                                                                                                                                                                                                                                                                                                                                                                                                                                                                                                                                                                                                                                                                                                                                                                                                                                                                                                                                                                                                                                                                                                                                                                                                                                                                                                                                                                                                                                                                          | TO BASKET |
| ED2 Infocestrical Energetic Driver 2 (£400 (or. tax))<br>ED3 Infocestrical Energetic Driver 3 (£500 (or. tax))<br>ED4 Infocestrical Energetic Driver 4 (£500 (or. tax))                                                                                                                                                                                                                                                                                                                                                                                                                                                                                                                                                                                                                                                                                                                                                                                                                                                                                                                                                                                                                                                                                                                                                                                                                                                                                                                                                                                                                                                                                                                                                                                                                                                                                                                                                                                                                                                                                                                                                   | TO BASKET |
| ED3 Infocesuical Energetic Driver 3 £5.00 (or tax)<br>ED4 Infocesuical Energetic Driver 4 £5.00 (or tax)                                                                                                                                                                                                                                                                                                                                                                                                                                                                                                                                                                                                                                                                                                                                                                                                                                                                                                                                                                                                                                                                                                                                                                                                                                                                                                                                                                                                                                                                                                                                                                                                                                                                                                                                                                                                                                                                                                                                                                                                                  | TO BASKET |
| ED4 Infoceutical Energetic Driver 4 £6.00 (ex. tax)                                                                                                                                                                                                                                                                                                                                                                                                                                                                                                                                                                                                                                                                                                                                                                                                                                                                                                                                                                                                                                                                                                                                                                                                                                                                                                                                                                                                                                                                                                                                                                                                                                                                                                                                                                                                                                                                                                                                                                                                                                                                       | TO BASKET |
|                                                                                                                                                                                                                                                                                                                                                                                                                                                                                                                                                                                                                                                                                                                                                                                                                                                                                                                                                                                                                                                                                                                                                                                                                                                                                                                                                                                                                                                                                                                                                                                                                                                                                                                                                                                                                                                                                                                                                                                                                                                                                                                           | TO BASKET |
| EDS Infoceutical Energetic Driver 5 £6.00 (ex. tax) - 1 + 10                                                                                                                                                                                                                                                                                                                                                                                                                                                                                                                                                                                                                                                                                                                                                                                                                                                                                                                                                                                                                                                                                                                                                                                                                                                                                                                                                                                                                                                                                                                                                                                                                                                                                                                                                                                                                                                                                                                                                                                                                                                              | TO BASKET |
|                                                                                                                                                                                                                                                                                                                                                                                                                                                                                                                                                                                                                                                                                                                                                                                                                                                                                                                                                                                                                                                                                                                                                                                                                                                                                                                                                                                                                                                                                                                                                                                                                                                                                                                                                                                                                                                                                                                                                                                                                                                                                                                           | TO BASKET |
| ED6 infoceutical Energetic Driver 6 £6.00 (ex tax)                                                                                                                                                                                                                                                                                                                                                                                                                                                                                                                                                                                                                                                                                                                                                                                                                                                                                                                                                                                                                                                                                                                                                                                                                                                                                                                                                                                                                                                                                                                                                                                                                                                                                                                                                                                                                                                                                                                                                                                                                                                                        | TO BASKET |
| ED7 Infoceutical Energetic Driver 7 £6.00 (ex tax)                                                                                                                                                                                                                                                                                                                                                                                                                                                                                                                                                                                                                                                                                                                                                                                                                                                                                                                                                                                                                                                                                                                                                                                                                                                                                                                                                                                                                                                                                                                                                                                                                                                                                                                                                                                                                                                                                                                                                                                                                                                                        | TO BASKET |
| EDB Infoceutical Energetic Driver 8 £6.00 (ex tax)                                                                                                                                                                                                                                                                                                                                                                                                                                                                                                                                                                                                                                                                                                                                                                                                                                                                                                                                                                                                                                                                                                                                                                                                                                                                                                                                                                                                                                                                                                                                                                                                                                                                                                                                                                                                                                                                                                                                                                                                                                                                        | TO BASKET |
| ED9 Infoceutical Energetic Driver 9 £6.00 (ex tax)                                                                                                                                                                                                                                                                                                                                                                                                                                                                                                                                                                                                                                                                                                                                                                                                                                                                                                                                                                                                                                                                                                                                                                                                                                                                                                                                                                                                                                                                                                                                                                                                                                                                                                                                                                                                                                                                                                                                                                                                                                                                        | TO BASKET |
| ED10 Infoceutical Energetic Driver 10 £6.00 (ex. tax)                                                                                                                                                                                                                                                                                                                                                                                                                                                                                                                                                                                                                                                                                                                                                                                                                                                                                                                                                                                                                                                                                                                                                                                                                                                                                                                                                                                                                                                                                                                                                                                                                                                                                                                                                                                                                                                                                                                                                                                                                                                                     | TO BASKET |
| k Your Account ED11 Infoceutical Energetic Driver 11 £6.00 (ex. tax)                                                                                                                                                                                                                                                                                                                                                                                                                                                                                                                                                                                                                                                                                                                                                                                                                                                                                                                                                                                                                                                                                                                                                                                                                                                                                                                                                                                                                                                                                                                                                                                                                                                                                                                                                                                                                                                                                                                                                                                                                                                      | TO BASKET |
| ED12 Infoceutical Energetic Driver 12 £6.00 (ex tax)                                                                                                                                                                                                                                                                                                                                                                                                                                                                                                                                                                                                                                                                                                                                                                                                                                                                                                                                                                                                                                                                                                                                                                                                                                                                                                                                                                                                                                                                                                                                                                                                                                                                                                                                                                                                                                                                                                                                                                                                                                                                      | 10.010101 |
| ED13 Infoceutical Energetic Driver 13 £6.00 (ex. tax)                                                                                                                                                                                                                                                                                                                                                                                                                                                                                                                                                                                                                                                                                                                                                                                                                                                                                                                                                                                                                                                                                                                                                                                                                                                                                                                                                                                                                                                                                                                                                                                                                                                                                                                                                                                                                                                                                                                                                                                                                                                                     | TO BASKET |
| Open "http://portal.neshealincom/Shop/Esket" in a new tab                                                                                                                                                                                                                                                                                                                                                                                                                                                                                                                                                                                                                                                                                                                                                                                                                                                                                                                                                                                                                                                                                                                                                                                                                                                                                                                                                                                                                                                                                                                                                                                                                                                                                                                                                                                                                                                                                                                                                                                                                                                                 |           |