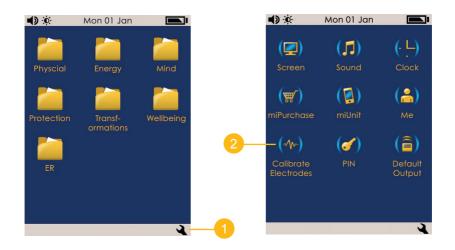

# ER's on the NES miHealth

### **Selecting an ER Function**

With the miHealth switched on -

Touch the ER folder on the Home screen using your finger or the stylus provided.

The next screen will display all ER functions.

- 2 Use the scroll bar on the right to look through the ER functions by dragging the gray bar up and down.
- 3 You can also scroll through the functions using the 'Side Buttons'.

To select an ER, highlight your desired function by touching it.

4 To proceed to the Run screen, press the 'Forward Button'.

If the charge level is low, plug in your miHealth, using the cable provided, and charge for 3 hours.

Once your miHealth is on, you must calibrate the electrodes.

Press the Settings icon ▲ found on the bottom right of the screen.

Press Calibrate Electrodes, and follow the instructions on screen.