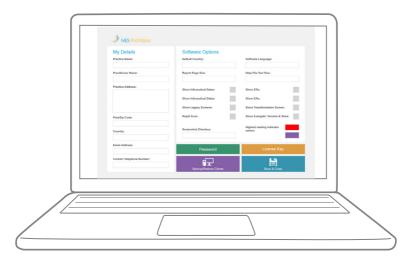

**Step 4** - Input your Licence Number in the box provided.

**Step 5** - Next, input your details on the Settings screen, then hit 'Save and Close'.

You now have NES ProVision installed and unlocked.